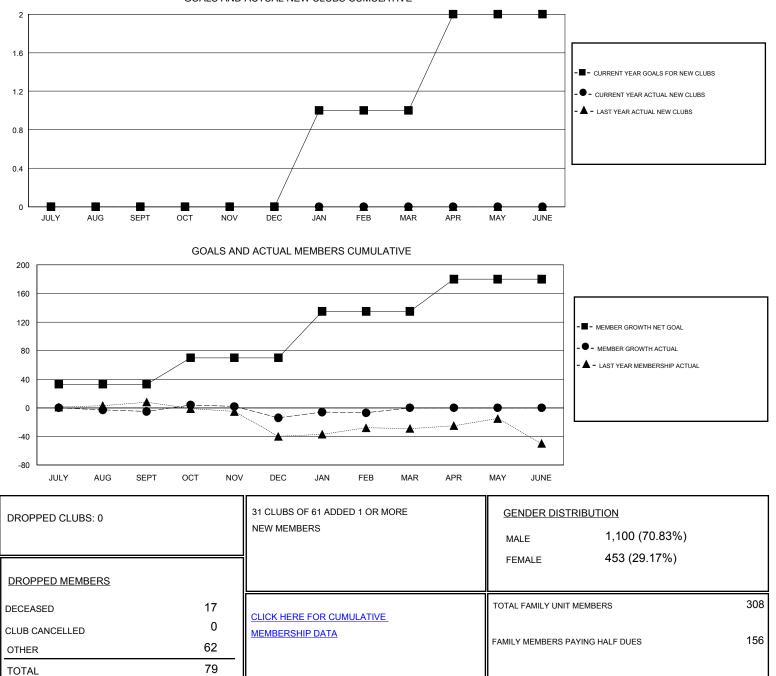

## District 25 F

Results as of: 2/29/2020

| GMT:                           |   | L | OCATION INDIANA |                                  |    |    | GMT CA |
|--------------------------------|---|---|-----------------|----------------------------------|----|----|--------|
| Clubs<br>RESULTS FOR 2019-2020 |   |   |                 | Members<br>RESULTS FOR 2019-2020 |    |    |        |
|                                |   |   |                 |                                  |    |    |        |
| ULY/AUG/SEPT                   | 0 | 0 | 0               | JULY/AUG/SEPT                    | 33 | 23 | 21     |
| OCT/NOV/DEC                    | 0 | 0 | 0               | OCT/NOV/DEC                      | 37 | 21 | 30     |
| AN/FEB/MAR                     | 1 | 0 | 0               | JAN/FEB/MAR                      | 65 | 41 | 29     |
| APR/MAY/JUNE                   | 1 | 0 | 0               | APR/MAY/JUNE                     | 45 | 0  | 0      |